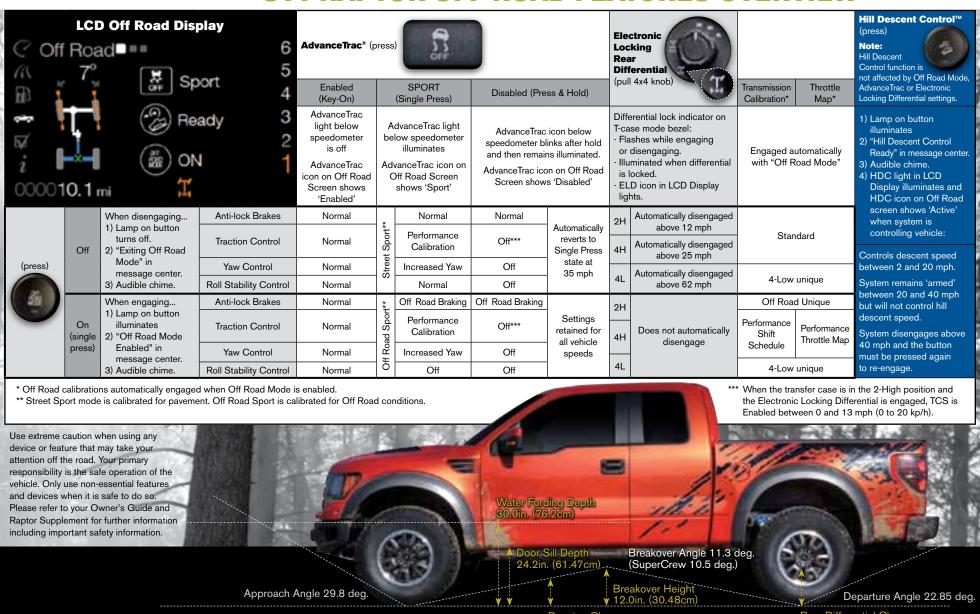

## **SVT RAPTOR OFF ROAD FEATURES OVERVIEW**

Running Clearance Rear Differential Clearance 11.2in. (28.45cm) 11.9in. (30.23cm)